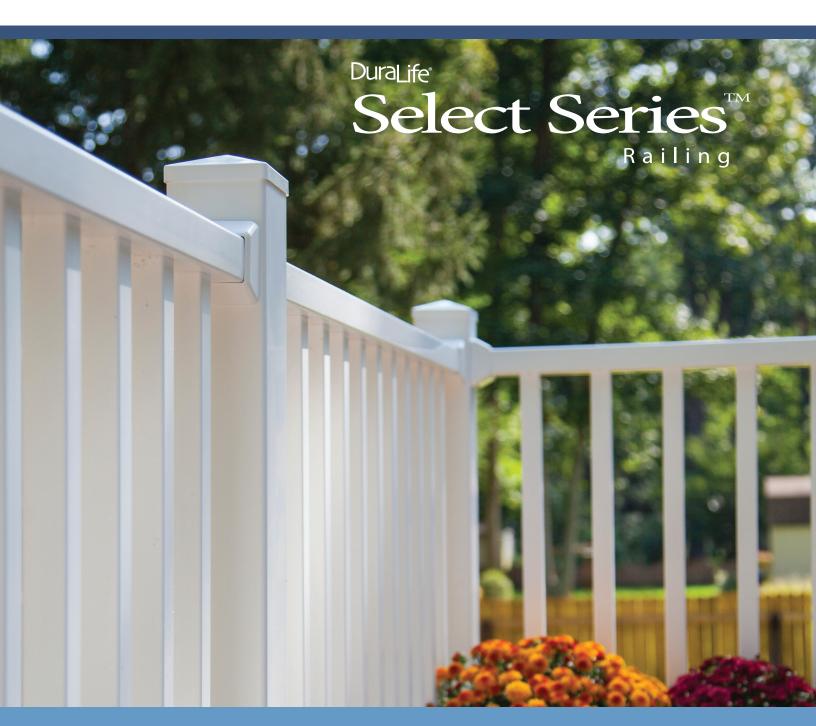

**Select Series Vinyl Railing** 

DuraLife Select Series
Railing is easy to install and
provides long-lasting value,
performance, and aesthetics
without breaking the bank.

## THE SELECT SERIES DIFFERENCE

Select Series Railing is a high-quality, low-maintenance solution that works with the most stringent budgets. Engineered with many of the features found in more expensive professional rail products. Select Series Railing also offers attractive options like hidden bracket hardware and LED lighting.

## **SELECT SERIES RAILING FEATURES:**

- Transferable Limited Lifetime Warranty
- Reinforced aluminum core
- Functional flat top rail
- Hidden bracket hardware
- Classic White finish
- Matching post tops, including LED lighting
- 6', 8' and 10' level rail kit lengths
- 6' and 8' stair rail kit lengths
- 36" and 42" level rail heights (10' available in 36" height only)
- 1%" White square balusters
- Multiple post options available including
   4" x 4", 5" x 5", & 6" x 6"
- ADA Hand Rail options available