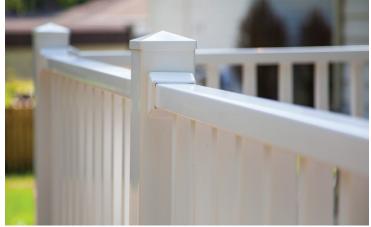

## **SELECT SERIES RAILING FEATURES:**

- Transferable Limited Lifetime Warranty
- Reinforced aluminum core
- Functional flat top rail
- Hidden bracket hardware
- Classic White finish
- Matching post tops, including LED lighting
- 6', 8' and 10' level rail kit lengths
- 6' and 8' stair rail kit lengths
- 36" and 42" level rail heights (10' available in 36" height only)
- 1%" White square balusters
- Multiple post options available including
   4" x 4", 5" x 5", & 6" x 6"
- ADA Hand Rail options available