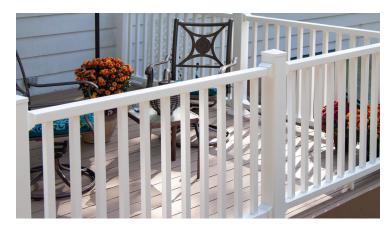

## **SELECT SERIES RAILING FEATURES:**

- Transferable Limited Lifetime Warranty
- Reinforced aluminum core
- Functional flat top rail
- Hidden bracket hardware
- Classic White finish
- Matching post tops, including LED lighting
- 6', 8' and 10' level rail kit lengths
- 6' and 8' stair rail kit lengths
- 36" and 42" level rail heights (10' available in 36" height only)
- 1%" White square balusters
- Multiple post options available including
   4" x 4", 5" x 5", & 6" x 6"
- ADA Hand Rail options available