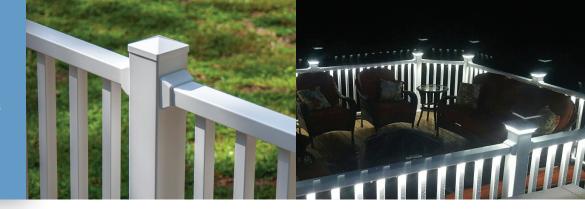

## **SELECT SERIES RAILING FEATURES:**

- Transferable Limited Lifetime Warranty
- Reinforced aluminum core
- Functional flat top rail
- Hidden bracket hardware
- Classic White finish
- Matching post tops, including LED lighting
- 6', 8' and 10' level rail kit lengths
- 6' and 8' stair rail kit lengths
- 36" and 42" level rail heights (10' available in 36" height only)
- 1%" White square balusters
- Multiple post options available including
   4" x 4", 5" x 5", & 6" x 6"
- ADA Hand Rail options available