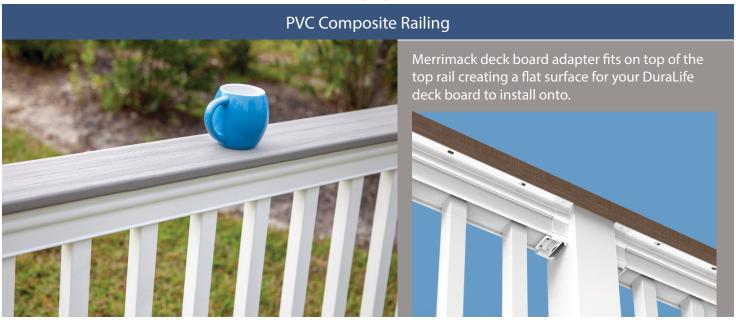

**PVC Composite Railing New From DuraLife! Dural** if Introducing the Merrimack Railing System from DuraLife • Resin based core features no wood • Contoured rail design with architectural details • Hidden bracket hardware Classic white finish • Matching post tops, including LED lighted • 6', 8', and 10' level rail kit lengths • 6' and 8' stair rail kit lengths • 36" and 42" rail heights • Deck board top option • 1 3/8" square or 3/4" round aluminum balusters

## The Merrimack Railing System from DuraLife

| Merrimack Product Options                                                | Lengths*      | Heights        | Material                       |
|--------------------------------------------------------------------------|---------------|----------------|--------------------------------|
| Level Rail Kits (top & bottom rails, balusters, crush blocks & brackets) | 6′, 8′, & 10′ | 36"            | PVC Composite                  |
| Level Rail Kits (top & bottom rails, balusters, crush blocks & brackets) | 6′, & 8′      | 42"            | PVC Composite                  |
| Stair Rail Kits (top & bottom rails, balusters & brackets)               | 6' & 8'       | 36"            | PVC Composite                  |
| Stair Rail Kits (top & bottom rails, balusters & brackets)               | 8′            | 42"            | PVC Composite                  |
| 5x5 Standard Post Sleeve                                                 | NA            | 39", 45", 108" | PVC Composite                  |
| 5x5 Post Caps - New England, Flat, Solar, & LED styles                   | NA            | NA             | PVC                            |
| 5x5 Post Collars                                                         | NA            | NA             | PVC                            |
| Level Rail Bracket Kit (includes 4 brackets & screws)                    | NA            | NA             | PVC                            |
| Stair Rail Bracket Kit (includes 4 brackets & screws)                    | NA            | NA             | PVC                            |
| Gate Kits (2 uprights, cross braces, 2 hinges, 1 latch)                  | 48" max       | 36" & 42"      | PVC & Stainless Steel Hardware |
| Deck Top Adapter (8' length, pack of 2)                                  | 8′            | NA             | PVC                            |
| *Rail section lengths are measured from the center of adjacent posts     |               |                |                                |