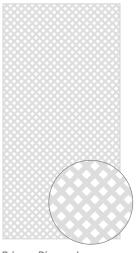

Privacy Diamond
Nominal Sheet Size:
4' x 8'

Nominal Sheet Size: 4' x 8' Available in White Only

**BRAZILIAN** 

WALNUT

**BLACK** 

Cap Moulding Divider Moulding

Color matched 1½" Stainless Steel Screws