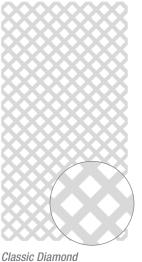

Privacy Diamond
Nominal Sheet Size:
4' x 8'

Nominal Sheet Size: 4' x 8' Available in White Only

**BRAZILIAN** 

WALNUT

**BLACK** 

Cap Moulding Divider Moulding

Color matched 1½" Stainless Steel Screws