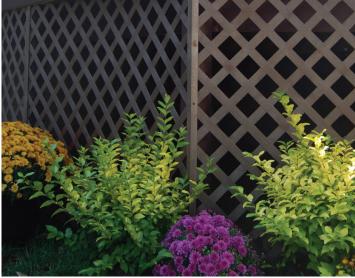

Privacy Diamond
Nominal Sheet Size:
4' x 8'

Nominal Sheet Size: 4' x 8' Available in White Only

**BRAZILIAN** 

WALNUT

**BLACK** 

Cap Moulding Divider Moulding

Color matched 1½" Stainless Steel Screws