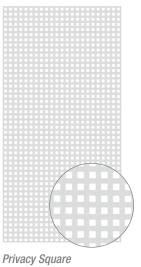

Privacy Diamond
Nominal Sheet Size:
4' x 8'

Nominal Sheet Size: 4' x 8' Available in White Only

**BRAZILIAN** 

WALNUT

**BLACK** 

Cap Moulding Divider Moulding

Color matched 1½" Stainless Steel Screws