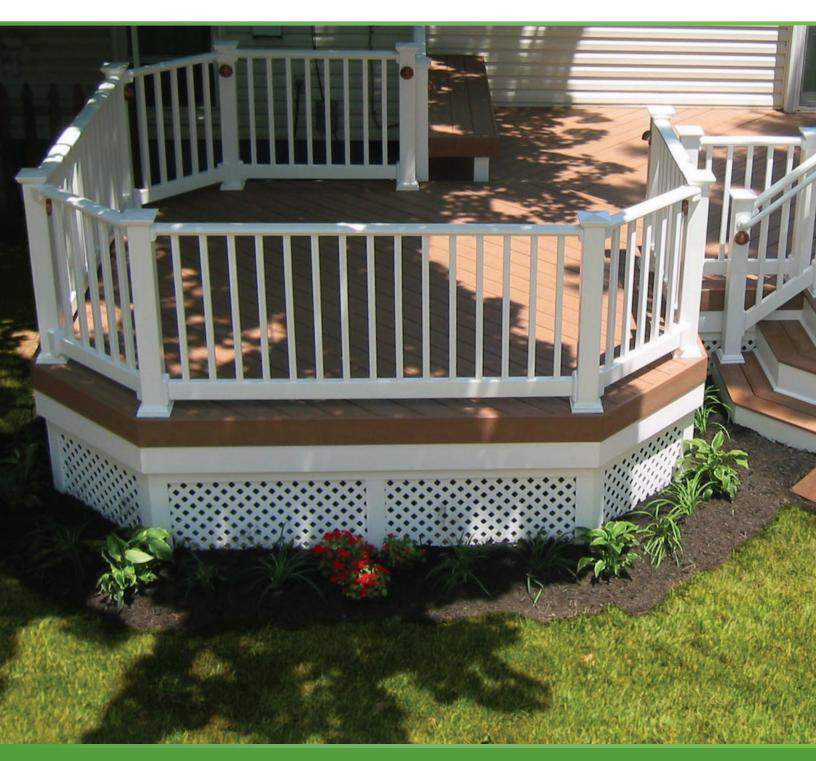

LATTICE PRODUCT INFORMATION

Barrette Outdoor Living plastic lattice is perfect for adding unique detailing while providing the necessary privacy you want. Strong and durable, lattice can't be attacked by termites or other wood eating pests, and installs quickly and easily. Low-maintenance, lattice needs no sanding, staining, or painting to maintain its classic look. With a variety of styles and accessories to match, lattice can be the customizable solution you're looking for.

## FEATURES & BENEFITS

- Strong & durable
- Quick and easy to install
- Transferable Limited Lifetime Warranty

- SolarGuard® prevents fading and discoloration
- Low-maintenance

Nominal Sheet Size: 4' x 8', 2' x 8' \*2' x 8' Available in White Only