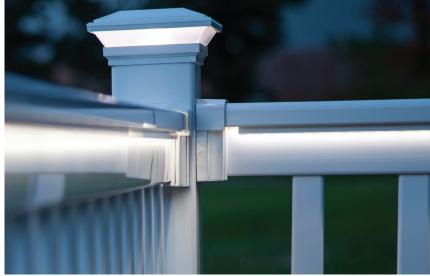

## VINYL LIGHTING ACCESSORIES

Contemporary Post Cap (Solar or LED)

New England LED Post Cap (0.80W)

Dome Light (0.80W)

Side/Stair Light (0.40W)

## ADDITIONAL LIGHTING ACCESSORIES

Transformer (50W) with Bluetooth capability and solar cell for automatic power-on at dusk and dimming

92" Under-Rail Light (3W)

Lighting wire – available in 2', 5', 7' or 9' lengths