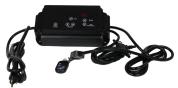

## ADDITIONAL LIGHTING ACCESSORIES

Transformer (50W) with Bluetooth capability and solar cell for automatic power-on at dusk and dimming

92" Under-Rail Light (3W)

Lighting wire – available in 2', 5', 7' or 9' lengths