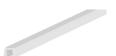

Under-Rail Light Channel (92" length)

2-Way Splitter

Flush Deck Light (0.40W)

5-Way Splitter