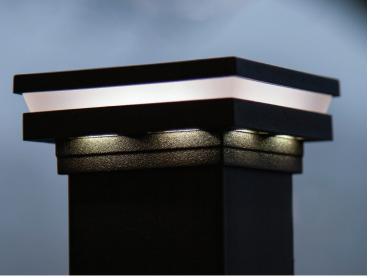

## **ALUMINUM LIGHTING ACCESSORIES**

3-in-1 LED Lighted Post Cap (1.6W)

Solar Light Post Cap

Solar Down Light Post Cap