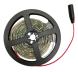

## ADDITIONAL LIGHTING ACCESSORIES

Transformer (50W) with Bluetooth capability and solar cell for automatic power-on at dusk and dimming

92" Under-Rail Light (3W)

Lighting wire – available in 2', 5', 7' or 9' lengths