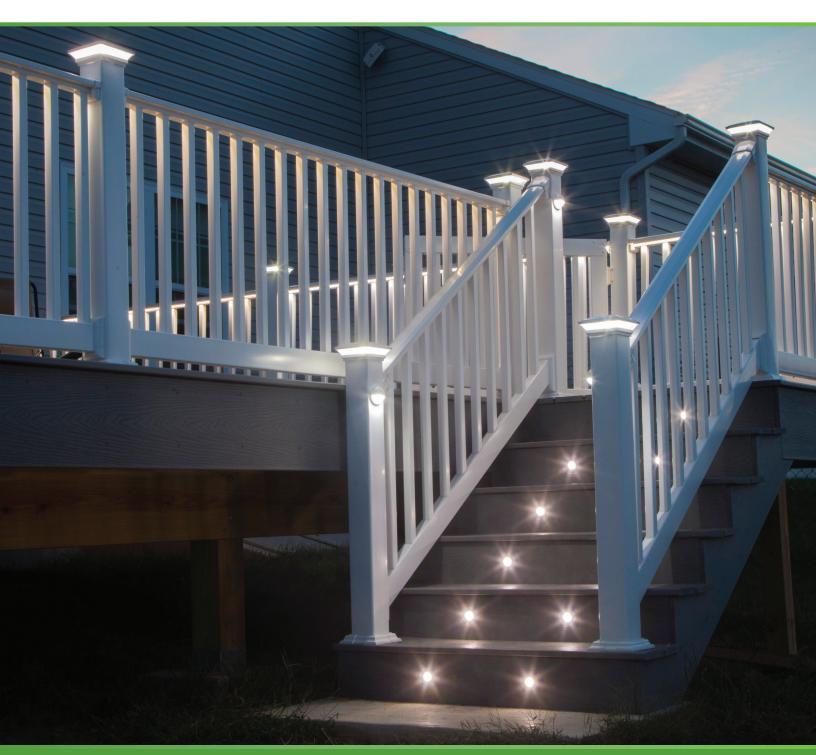

LED LIGHTING
PRODUCT INFORMATION

Enhance your deck, patio, or porch with our wide selection of lighting options. LED lighting can be used with vinyl and aluminum railing to create a dramatic lighting environment. Choose from a selection of easy to install, plug-and-play lighting options such as lighted post caps or under-rail light. LED lighting system is powered by a Bluetooth compatible 50W transformer that can be paired with your smartphone allowing you to control your lighting right from your smartphone.

## FEATURES & BENEFITS

- Long lasting LED lighting lasts up to 50,000 hours
- Easy plug-and-play install LED system
- 5 year LED warranty
- Wired lighting options such as flush deck lights, side lights, and dome lights