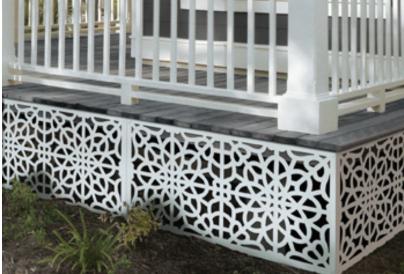

## DECORATIVE SCREEN PANELS PRODUCT INFORMATION

Decorative Screen Panels offer a unique and attractive way to customize an indoor or outdoor setting. They are the perfect home accent that can enhance a room, deck, patio, or garden area, allowing for creativity with privacy screening options. Decorative Screen Panels can be hung from your patio, dress up your under-deck solution, or be installed up to 3 panels high in our powder-coated matte black aluminum Frame Kits to create semi-privacy in your outdoor space.

3D design (Boardwalk pattern)

Boardwalk

Sprig
US Des. Pat. No. D843,605

Fretwork
US Des. Pat. No. D843,608

Morse
US Des. Pat. No. D843,607

Frame Kit

\*Brazilian Walnut only available in the Sprig style of Decorative Screen Panels. See our website for all product options.