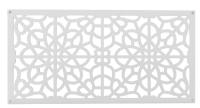

3D design (Boardwalk pattern)

Boardwalk

Sprig
US Des. Pat. No. D843,605

Fretwork
US Des. Pat. No. D843,608

Morse
US Des. Pat. No. D843,607

Frame Kit

\*Brazilian Walnut only available in the Sprig style of Decorative Screen Panels. See our website for all product options.