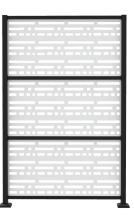

3D design (Boardwalk pattern)

Boardwalk

Sprig
US Des. Pat. No. D843,605

Fretwork
US Des. Pat. No. D843,608

Morse
US Des. Pat. No. D843,607

Frame Kit

\*Brazilian Walnut only available in the Sprig style of Decorative Screen Panels. See our website for all product options.