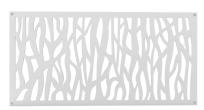

3D design (Boardwalk pattern)

Boardwalk

Sprig
US Des. Pat. No. D843,605

Fretwork
US Des. Pat. No. D843,608

Morse
US Des. Pat. No. D843,607

Frame Kit

\*Brazilian Walnut only available in the Sprig style of Decorative Screen Panels. See our website for all product options.