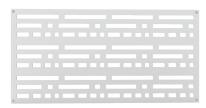

3D design (Boardwalk pattern)

Boardwalk

Sprig
US Des. Pat. No. D843,605

Fretwork
US Des. Pat. No. D843,608

Morse
US Des. Pat. No. D843,607

Frame Kit

\*Brazilian Walnut only available in the Sprig style of Decorative Screen Panels. See our website for all product options.