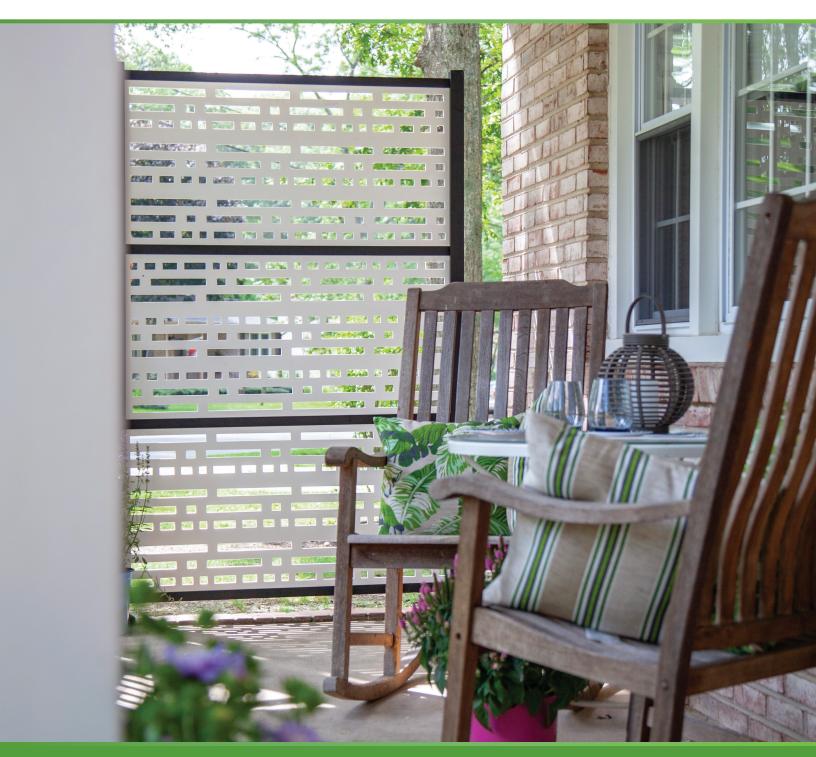

## DECORATIVE SCREEN PANELS PRODUCT INFORMATION

Decorative Screen Panels offer a unique and attractive way to customize an indoor or outdoor setting. They are the perfect home accent that can enhance a room, deck, patio, or garden area, allowing for creativity with privacy screening options. Decorative Screen Panels can be hung from your patio, dress up your under-deck solution, or be installed up to 3 panels high in our powder-coated matte black aluminum Frame Kits to create semi-privacy in your outdoor space.

3D design (Boardwalk pattern)

Boardwalk

Sprig
US Des. Pat. No. D843,605

Fretwork
US Des. Pat. No. D843,608

Morse
US Des. Pat. No. D843,607

Frame Kit

\*Brazilian Walnut only available in the Sprig style of Decorative Screen Panels. See our website for all product options.