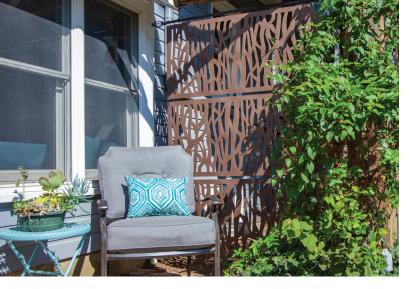

## DECORATIVE SCREEN PANELS PRODUCT INFORMATION

Decorative Screen Panels offer a unique and attractive way to customize an indoor or outdoor setting. They are the perfect home accent that can enhance a room, deck, patio, or garden area, allowing for creativity with privacy screening options. Decorative Screen Panels can be hung from your patio, dress up your under-deck solution, or be installed up to 3 panels high in our powder-coated matte black aluminum Frame Kits to create semi-privacy in your outdoor space.

3D design (Boardwalk pattern)

Boardwalk

Sprig
US Des. Pat. No. D843,605

Fretwork
US Des. Pat. No. D843,608

Morse
US Des. Pat. No. D843,607

Frame Kit

\*Brazilian Walnut only available in the Sprig style of Decorative Screen Panels. See our website for all product options.