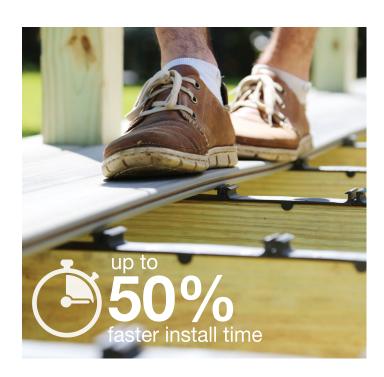

### **FASTENING SYSTEMS:**

Choose from four easy-to-install systems designed for your DuraLife decking:

- Step-Clip®
- Fastenator™
- Starborn® Pro Plug
- Starborn® Color Matched Screws

It's a Snap! The patent pending Step-Clip system reduces deck installation time by up to 50%. No spacing, extra measuring, or grabbing for fasteners, and less time bending up and down.