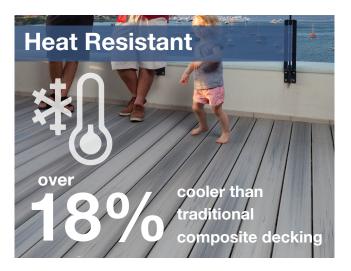

DuraLife decking, featuring CoolTrac, is engineered to stay much cooler than other composite deck boards. Featuring a polypropylene cap that you walk on, DuraLife deck boards are over 18% cooler than traditional composite decking.\*