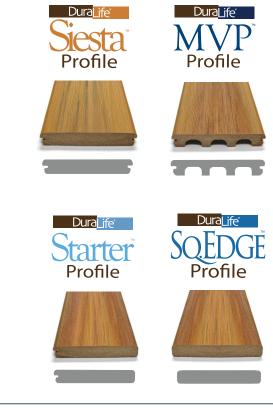

## **PROFILES:**

Choose a deck profile to achieve the performance you desire. Select from our Siesta™ or MVP™ Collections for the performance level you need at the price you want. Add a finished looked with our Starter, Riser, or Fascia board options.