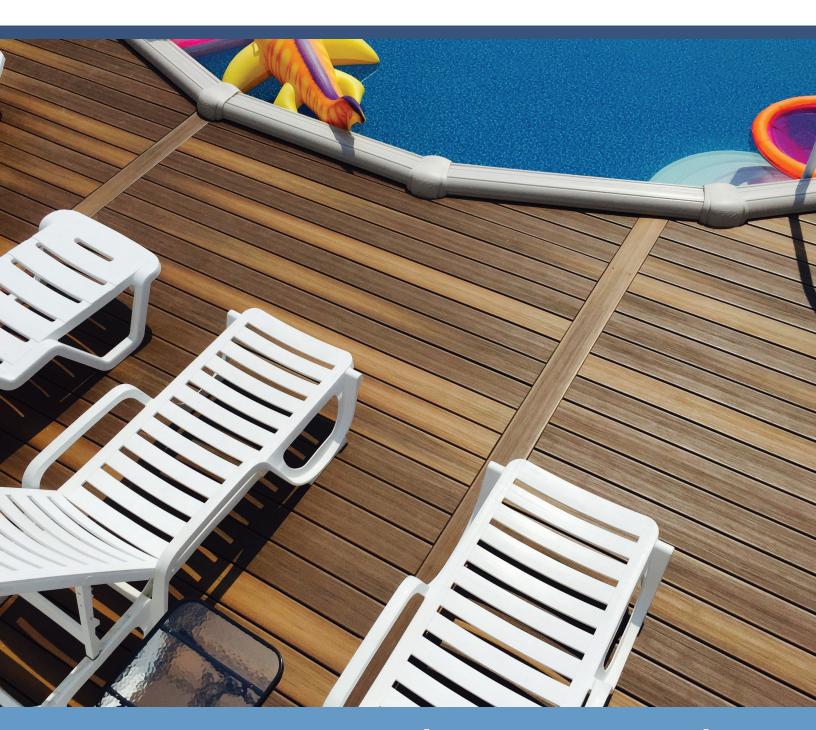

**Capped Composite Decking** 

# DuraLife's CoolTrac™ Advantage

A unique polypropylene & hardwood composite that outperforms other composite & PVC decking products

Decking, under summer sun, can get extremely hot and very uncomfortable to walk on with bare feet. While all composite decks will absorb the heat, DuraLife decking, featuring CoolTrac, was designed specifically to provide a unique solution to that problem.