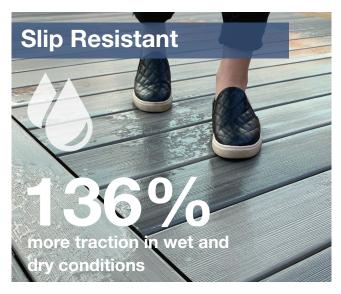

For maximum safety and peace of mind, DuraLife decking, featuring polypropylene, is the far superior composite deck choice for slip resistance and traction when walking. Whether in dry conditions, or wet from rain or pool water, you can be assured that your deck will be safe to walk on.

DuraLife decking is 136% more slip resistant than competition when wet and 56% more slip resistant than competition when dry.\*\*

\*Results based on testing of similar deck colors – tested via ASTM D4803.