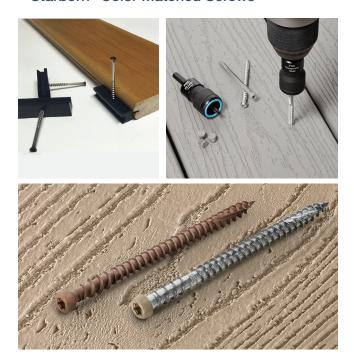

### **FASTENING SYSTEMS:**

Choose from four easy-to-install systems designed for your DuraLife decking:

- Step-Clip®
- Fastenator™
- Starborn® Pro Plug
- Starborn® Color Matched Screws

It's a Snap! The patent pending Step-Clip system reduces deck installation time by up to 50%. No spacing, extra measuring, or grabbing for fasteners, and less time bending up and down.